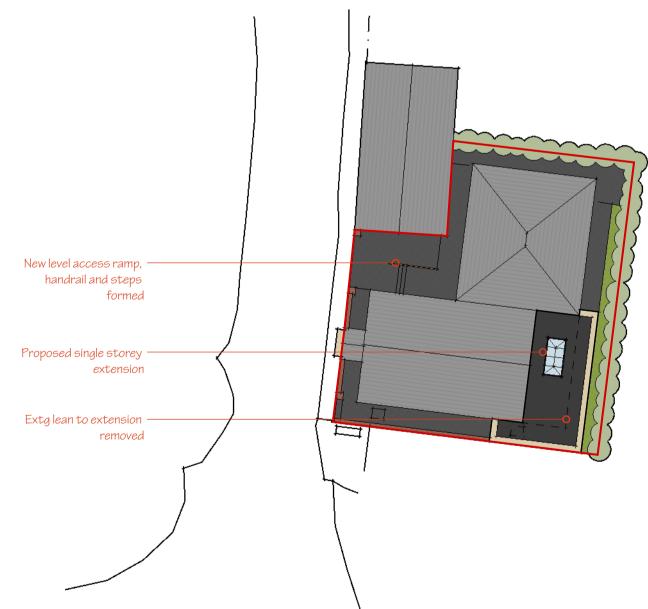

GROUND FLOOR PLAN

SITE LOCATION PLAN

9CALE: 1:1250

2 SITE PLAN
9CALE: 1:200

W: www.jbarch.uk T: 01530 886110 E: jonny@jbarch.uk

NOTES

| REVISION                                                 |       |
|----------------------------------------------------------|-------|
| NO DESCR.                                                | DATE  |
|                                                          |       |
|                                                          |       |
|                                                          |       |
|                                                          |       |
|                                                          |       |
|                                                          |       |
| -                                                        |       |
| INCEPTION DATE                                           |       |
| 12/05/2023                                               |       |
| STAGE                                                    |       |
| Planning<br>SCALE SHEET                                  | SIZE  |
| 1:50, 1:200, 1:1250                                      | A1    |
| PROJECT BRIEF                                            |       |
| Proposed single storey rear extension and internal works |       |
|                                                          |       |
| SITE ADDRESS  Church Broughton Methodist Ch              | nanel |
| Chapel Lane, Church Broughton,                           |       |
| CLIENT CLIENT                                            |       |
| Church Broughton Parish Counc                            | cil   |
| PROJECT ID DRWG NO                                       | REV   |
| 23009 PL101                                              | N/A   |