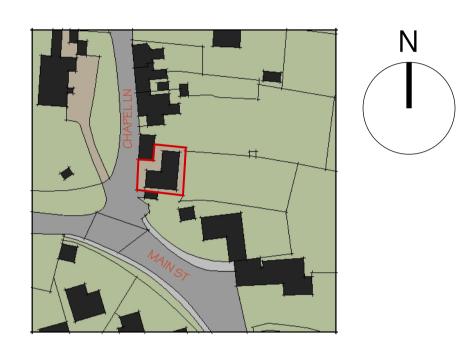

GROUND FLOOR PLAN

SITE LOCATION PLAN

9CALE: 1:1250

2 SITE PLAN
9CALE: 1:200

W: www.jbarch.uk T: 01530 886110 E: jonny@jbarch.uk

NOTES

| REVISION                                                 |       |
|----------------------------------------------------------|-------|
| NO DESCR.                                                | DATE  |
|                                                          |       |
|                                                          |       |
|                                                          |       |
|                                                          |       |
|                                                          |       |
|                                                          |       |
| -                                                        |       |
| INCEPTION DATE                                           |       |
| 12/05/2023                                               |       |
| STAGE                                                    |       |
| Planning<br>SCALE SHEET                                  | SIZE  |
| 1:50, 1:200, 1:1250                                      | A1    |
| PROJECT BRIEF                                            |       |
| Proposed single storey rear extension and internal works |       |
|                                                          |       |
| SITE ADDRESS  Church Broughton Methodist Ch              | nanel |
| Chapel Lane, Church Broughton,                           |       |
| CLIENT CLIENT                                            |       |
| Church Broughton Parish Counc                            | cil   |
| PROJECT ID DRWG NO                                       | REV   |
| 23009 PL101                                              | N/A   |