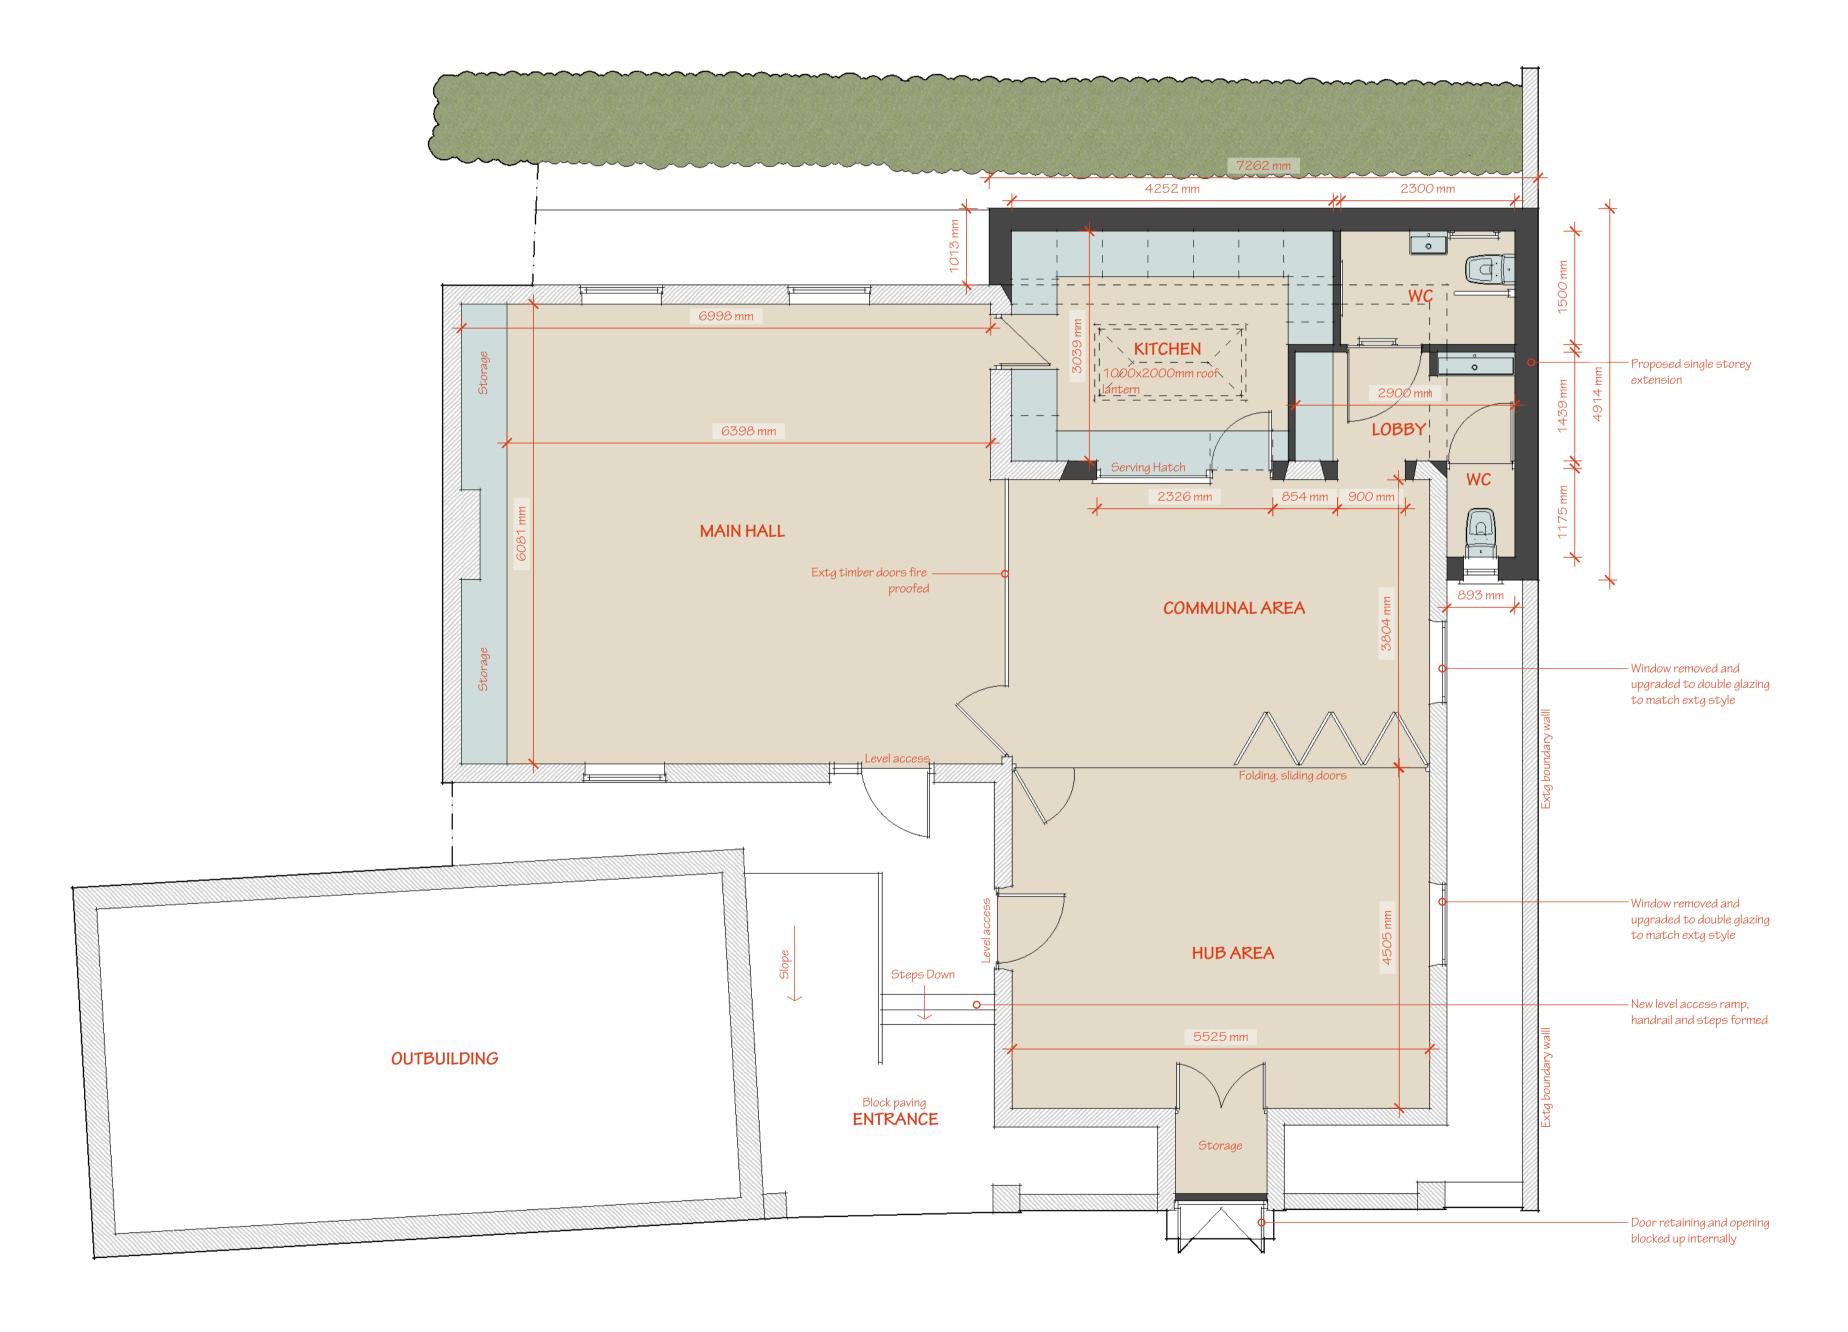

GROUND FLOOR PLAN

SITE LOCATION PLAN

9CALE: 1:1250

2 SITE PLAN
9CALE: 1:200

W: www.jbarch.uk T: 01530 886110 E: jonny@jbarch.uk

NOTES

| REVISION                                                 |       |
|----------------------------------------------------------|-------|
| NO DESCR.                                                | DATE  |
|                                                          |       |
|                                                          |       |
|                                                          |       |
|                                                          |       |
|                                                          |       |
|                                                          |       |
| -                                                        |       |
| INCEPTION DATE                                           |       |
| 12/05/2023                                               |       |
| STAGE                                                    |       |
| Planning<br>SCALE SHEET                                  | SIZE  |
| 1:50, 1:200, 1:1250                                      | A1    |
| PROJECT BRIEF                                            |       |
| Proposed single storey rear extension and internal works |       |
|                                                          |       |
| SITE ADDRESS  Church Broughton Methodist Ch              | nanel |
| Chapel Lane, Church Broughton,                           |       |
| CLIENT CLIENT                                            |       |
| Church Broughton Parish Counc                            | cil   |
| PROJECT ID DRWG NO                                       | REV   |
| 23009 PL101                                              | N/A   |